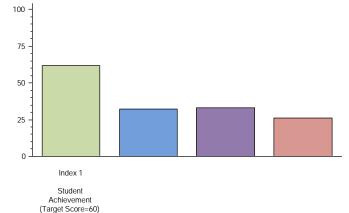

## Texas Education Agency 2016-17 School Report Card BEDICHEK MIDDLE (227901054)

2017 Performance Index

State accountability ratings are based on four performance indices: Student Achievement, Student Progress, Closing Performance Gaps, and Postsecondary Readiness. The bar graph below illustrates the index scores for this campus. The score required to meet each index's target is indicated below the index description and as a line on each bar. In 2017, to receive the Met Standard or Met Alternative Standard accountability rating, districts and campuses must meet targets on three indices: Index 1 or Index 2 and Index 3 and Index 4.