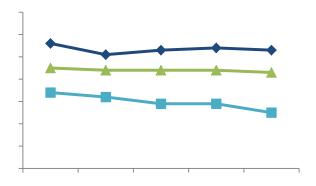

Results 2014.

About the SAT.

The district's overall average SAT score of

## SAT Test Results, 2013-2014

| Table 3. Five-year Comparison of SAT | Average Scores b  | v Student Grou  | and Subject Area |
|--------------------------------------|-------------------|-----------------|------------------|
| Table 5. The year comparison of SAT  | Average Scores, b | y student or ou | and Subject Area |