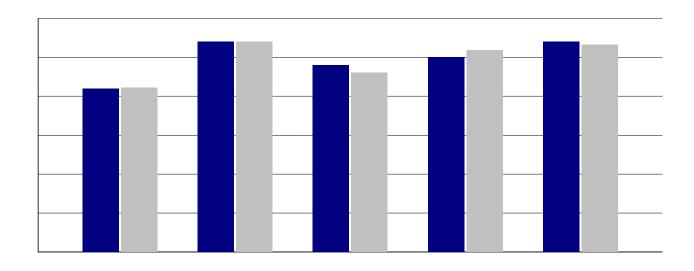

Note.







|       |    |      |                   |         |         | á |  |
|-------|----|------|-------------------|---------|---------|---|--|
|       |    |      |                   |         |         | á |  |
|       |    |      |                   |         |         |   |  |
|       |    |      |                   |         |         |   |  |
|       |    |      |                   |         |         |   |  |
|       |    |      |                   |         |         |   |  |
| Note. | ne | ever | a lot of the time | ie      | Control |   |  |
|       |    |      |                   |         | Control |   |  |
|       |    |      |                   |         |         |   |  |
|       |    |      |                   |         |         |   |  |
|       |    |      |