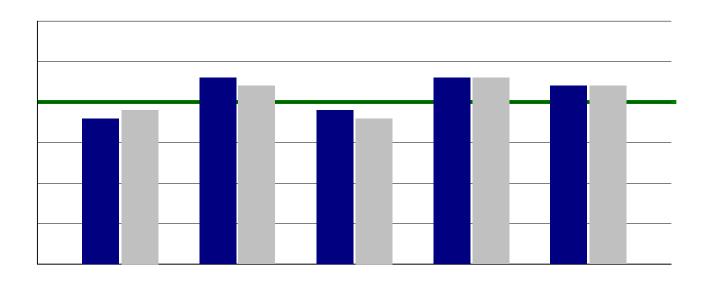

|                                             | Burnet    |                     |           | All                         |
|---------------------------------------------|-----------|---------------------|-----------|-----------------------------|
| Student engagement                          | 2008-2009 | 2009-2010           | 2010-2011 | Middle Schools<br>2010-2011 |
|                                             |           |                     |           | 2010 2011                   |
|                                             |           |                     |           |                             |
|                                             |           |                     |           |                             |
|                                             |           |                     |           |                             |
|                                             |           |                     |           |                             |
|                                             |           |                     |           |                             |
|                                             |           |                     |           |                             |
|                                             |           |                     |           |                             |
|                                             |           | Burnet              |           | All                         |
| Academic self-confidence                    | 2008-2009 | 2009-2010           | 2010-2011 | Middle Schools              |
|                                             |           |                     |           | 2010-2011                   |
|                                             |           |                     |           |                             |
|                                             |           |                     |           |                             |
|                                             |           |                     |           |                             |
|                                             |           |                     |           |                             |
|                                             |           |                     |           |                             |
| Tanchar avnoctations                        |           | Burnet<br>2010-2011 |           | All                         |
| Teacher expectations                        |           |                     |           | Middle Schools<br>2010-2011 |
|                                             |           |                     |           |                             |
|                                             |           |                     |           |                             |
|                                             |           |                     |           |                             |
|                                             |           |                     |           |                             |
|                                             |           |                     |           |                             |
|                                             |           |                     |           |                             |
|                                             |           | Burnet              |           | All                         |
| 37. I will go to college after high school. | 2008-2009 | 2009-2010           | 2010-2011 |                             |
|                                             |           |                     |           | 2010-2011                   |
|                                             |           |                     |           |                             |
|                                             |           |                     |           |                             |