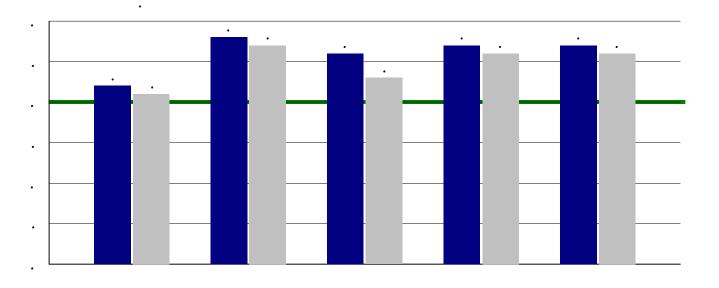

| • |   |   |   | • | . á |     |   |
|---|---|---|---|---|-----|-----|---|
| • |   |   |   |   | 4   |     |   |
|   | • |   |   | • | .á  | •   | • |
| • |   |   | • | • | •   | . á | • |
| • |   |   | • | • | •   |     | • |
| • |   | • |   | • | . á |     | • |
| • |   |   |   | • | . á |     | • |
| • |   |   |   |   |     |     |   |
|   |   |   |   |   |     |     | • |
| • |   |   | • |   |     | •   | • |
|   |   |   |   |   |     |     | • |

•

·
·
·

|   |   | • |   | . á |     | •   |
|---|---|---|---|-----|-----|-----|
|   |   |   |   | . á |     |     |
| • |   |   |   |     |     |     |
| • |   | • | • | . á |     | •   |
|   |   |   | • | . á |     |     |
|   |   |   | · | ,   | ·   | ·   |
|   | • |   |   |     |     | •   |
| • |   |   |   |     |     |     |
|   |