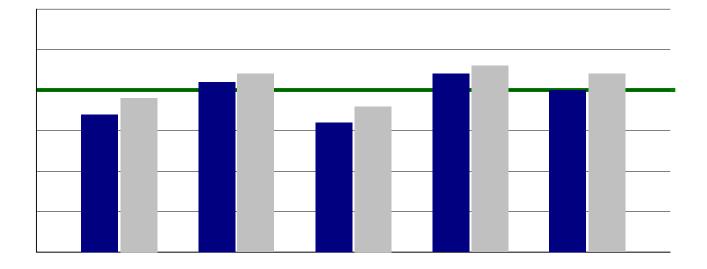

Table 2. Response rate by grade for Covington, 2010-2011

Table 3. Distribution of responses by ethnicity/race for Covington relative to Covington's school population, 2010-2011

| Behavioral environment | 2008-2009 | Covington<br>2009-2010 | 2010-2011 | All<br>Middle Schools<br>2010-2011 |
|------------------------|-----------|------------------------|-----------|------------------------------------|
|                        |           |                        |           |                                    |
|                        |           |                        |           |                                    |
|                        |           |                        |           |                                    |
|                        |           |                        |           |                                    |

| Adult fairness and respect | 2008-2009 | Covington<br>2009-2010 | 2010-2011 | All<br>Middle Schools<br>2010-2011 |
|----------------------------|-----------|------------------------|-----------|------------------------------------|
|                            |           |                        |           |                                    |
|                            |           |                        |           |                                    |
|                            |           |                        |           |                                    |
|                            |           |                        |           |                                    |
|                            |           |                        |           |                                    |
|                            |           |                        |           |                                    |