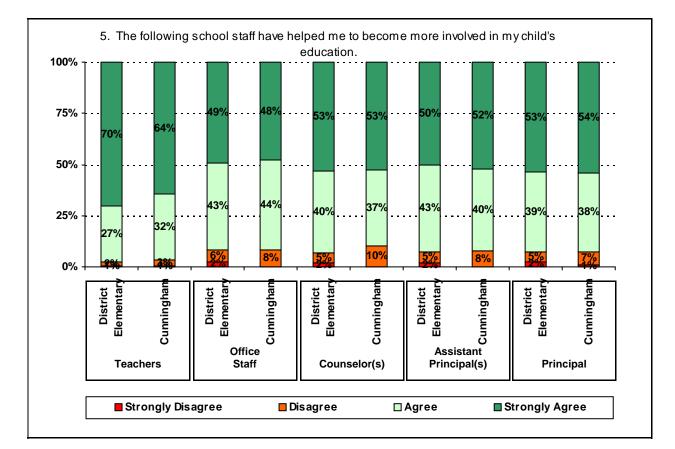

---|
| # of Parents Responding in 2003-2004               |                | 16,070                 | 2,721           |                |
| # of Students in 2003-2004                         |                | 42,594                 | 15,819          |                |
| Ratio of Parent Respondents to Students, 2003-04   |                | 37.7 %                 | 17.2 %          |                |
| # of Parents Responding in 2004-2005               |                | 12,137                 |                 | as a percenta  |
| # of Students in 2004-2005                         | ber of parents | who responde<br>43,566 | ed per 100 stuc | lents enrolled |
| Ratio of Parent Respondents to Students in 2004-05 |                | 27.9 %                 |                 |                |





| ······································ |  |
|----------------------------------------|--|
|                                        |  |
|                                        |  |
|                                        |  |
|                                        |  |
|                                        |  |







## **Item Response Details**

## Number of Cunningham Elementary School Parent Responses, by Response Option