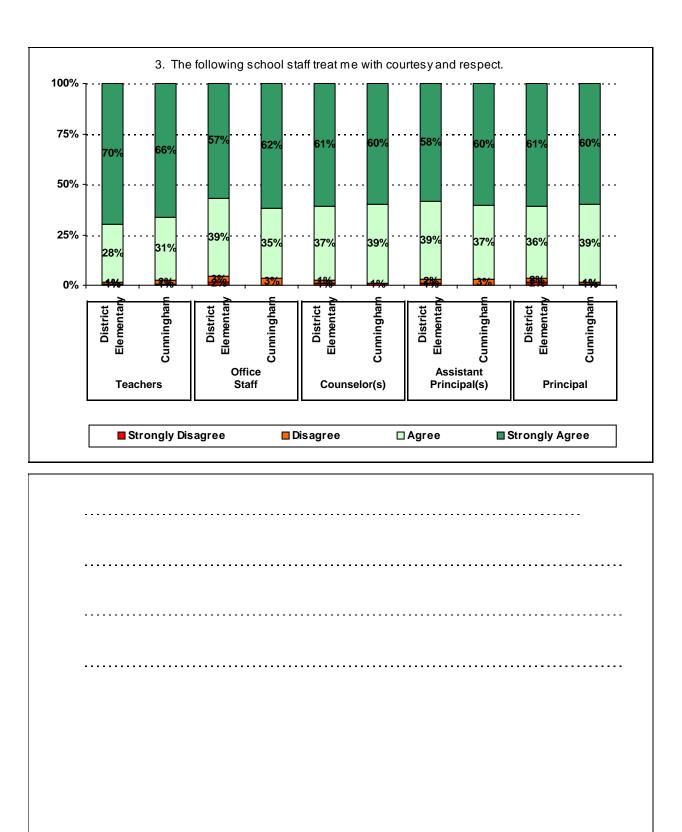

-----|
| # of Parents Responding in 2003-2004               |                | 16,070                 | 2,721           |                |
| # of Students in 2003-2004                         |                | 42,594                 | 15,819          |                |
| Ratio of Parent Respondents to Students, 2003-04   |                | 37.7 %                 | 17.2 %          |                |
| # of Parents Responding in 2004-2005               |                | 12,137                 |                 | as a percenta  |
| # of Students in 2004-2005                         | ber of parents | who responde<br>43,566 | ed per 100 stuc | lents enrolled |
| Ratio of Parent Respondents to Students in 2004-05 |                | 27.9 %                 |                 |                |





| ······································ |  |
|----------------------------------------|--|
|                                        |  |
|                                        |  |
|                                        |  |
|                                        |  |
|                                        |  |







## **Item Response Details**

## Number of Cunningham Elementary School Parent Responses, by Response Option