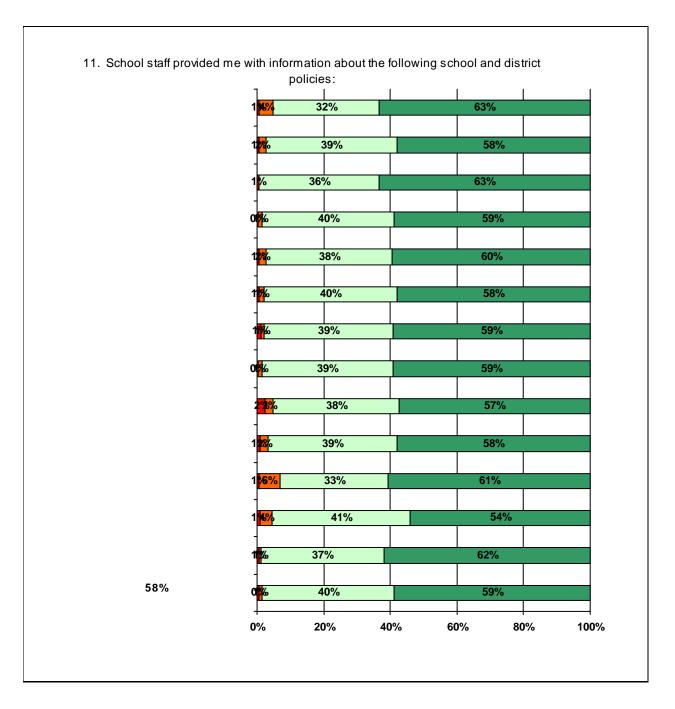

| 37.7 %                 | 17.2 %          |                |
| # of Parents Responding in 2004-2005               |                | 12,137                 |                 | as a percenta  |
| # of Students in 2004-2005                         | ber of parents | who responde<br>43,566 | ed per 100 stuc | lents enrolled |
| Ratio of Parent Respondents to Students in 2004-05 |                | 27.9 %                 |                 |                |





| ······································ |  |
|----------------------------------------|--|
|                                        |  |
|                                        |  |
|                                        |  |
|                                        |  |
|                                        |  |







## **Item Response Details**

## Number of Cunningham Elementary School Parent Responses, by Response Option