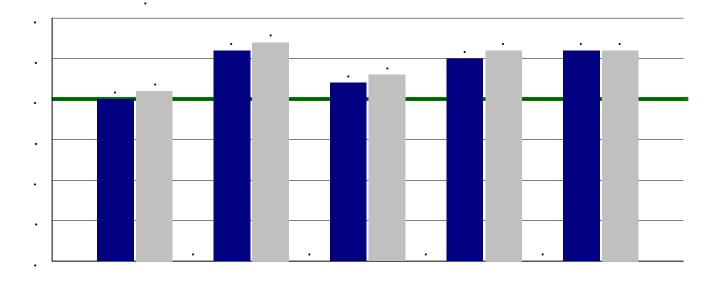

OF DISTANCE VALLEY AND DEDUCTION BEEF CERT

en



? ?

. 2







| • |   |   |   | • | • | . á | . â | • |
|---|---|---|---|---|---|-----|-----|---|
| • |   |   |   |   |   |     |     |   |
|   | • |   |   |   | • | •   | •   | • |
|   |   |   |   |   |   |     | . â | • |
|   |   | • |   |   |   |     |     | • |
| • |   |   | • |   | • | •   |     | • |
| • |   |   |   |   |   |     |     |   |
|   | • |   |   |   |   |     |     | • |
| • |   |   |   | • |   |     |     | • |

•

|   |   |   |   | . á |     |     |
|---|---|---|---|-----|-----|-----|
|   |   |   | • | •   |     |     |
| • |   |   |   |     |     |     |
| • |   | • | • | •   | •   | •   |
|   |   |   |   |     |     |     |
|   |   |   |   |     |     |     |
|   | • |   | • | •   | •   | •   |
| • |   |   |   |     |     |     |
|   | • |   | • | •   |     | ·   |
| • |   |