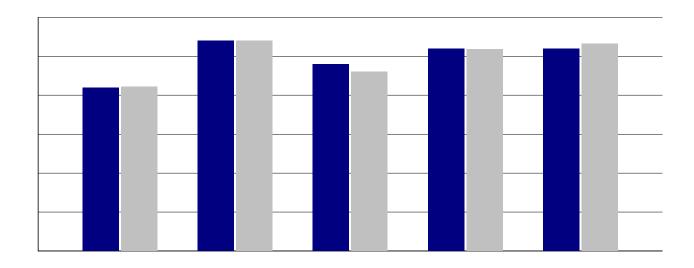

Note.





|       |       | â                 |         |  |
|-------|-------|-------------------|---------|--|
|       |       | â                 | á       |  |
|       |       | â<br>â            |         |  |
|       |       |                   |         |  |
|       |       |                   | á       |  |
|       |       |                   |         |  |
| Note. | never | a lot of the time | 0 1 1   |  |
|       |       |                   | Control |  |
|       |       |                   |         |  |
|       |       |                   |         |  |
|       |       | â                 | á       |  |
|       |       | â                 | á       |  |
|       |       | â                 | á       |  |
|       |       |                   |         |  |
|       |       | á