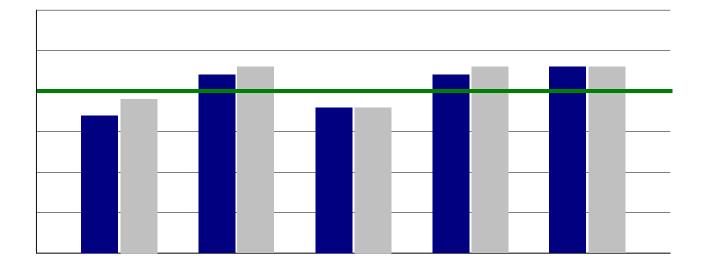

Table 2. Response rate by grade for Martin, 2011-2012

| Behavioral environment |       | 2009-2010 | Martin<br>2010-2011 | 2011-2012 | All<br>Middle Schools<br>2011-2012 |
|------------------------|-------|-----------|---------------------|-----------|------------------------------------|
|                        |       |           |                     |           |                                    |
|                        |       |           |                     |           |                                    |
|                        |       |           |                     |           |                                    |
| Note.                  | never | always    |                     |           |                                    |

Control

always never

| Adult fairness and respect |       | 2009-2010 | Martin<br>2010-2011 | 2011-2012 | All<br>Middle Schools<br>2011-2012 |
|----------------------------|-------|-----------|---------------------|-----------|------------------------------------|
|                            |       |           |                     |           |                                    |
|                            |       |           |                     |           |                                    |
|                            |       |           |                     |           |                                    |
|                            |       |           |                     |           |                                    |
|                            |       |           |                     |           |                                    |
| Note.                      | never | always    |                     |           |                                    |