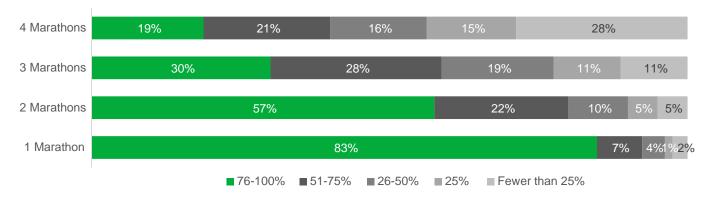

#### Figure 4

The majority of students across AISD elementary school leted at least one marathon, and 19% of elementary schools reported that 6-100% of their students mpleted the equivalent of 4 marathons.

Source. 2016-2017 Elementary Coordinated School Health diate. CAllquercentages are rounded to the nearest whole number