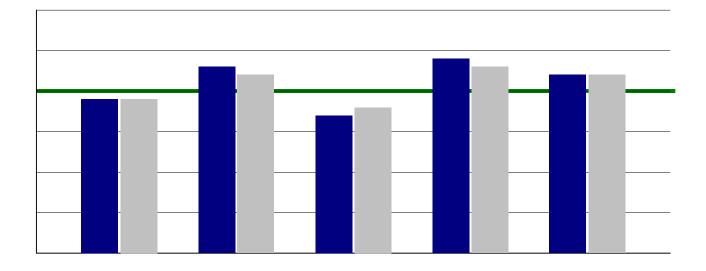

| Behavioral environment | Murchison<br>2008-2009 |
|------------------------|------------------------|
|                        |                        |
|                        |                        |
|                        |                        |
|                        |                        |
|                        |                        |