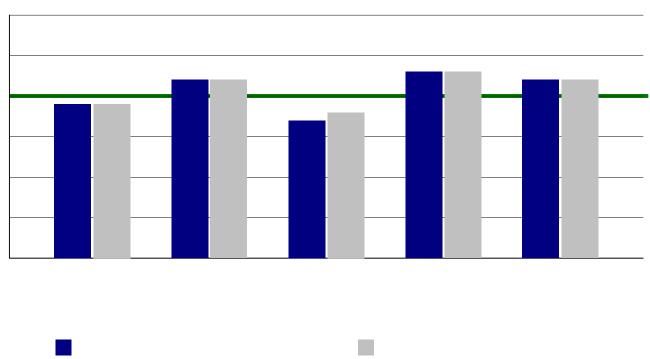

| Student engagement       | t engagement |  |  |
|--------------------------|--------------|--|--|
|                          | 2010-2011    |  |  |
|                          |              |  |  |
| Academic self-confidence | O Henry      |  |  |
|                          |              |  |  |
|                          |              |  |  |
|                          |              |  |  |
|                          |              |  |  |
|                          |              |  |  |
|                          |              |  |  |
|                          |              |  |  |
|                          |              |  |  |
|                          |              |  |  |
|                          |              |  |  |
|                          |              |  |  |
|                          |              |  |  |