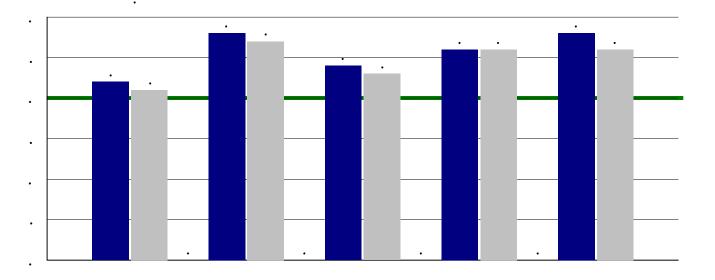

OF DISTANCE VALLEY AND DEDUCTION IN SELECT CORE

en





| • |   |   |   |   |     |     |   |
|---|---|---|---|---|-----|-----|---|
|   |   |   |   |   |     |     |   |
|   |   |   |   | • | •   |     |   |
| • |   |   | • |   | •   |     |   |
| • |   |   | • | • | . â | .á  | • |
| • | • |   |   |   |     | . á | • |
| • |   | • |   |   | ē   | . á | • |
| • |   |   |   |   |     |     |   |
|   |   |   |   |   |     |     |   |
| • |   |   | • |   |     | •   | • |
|   |   |   |   |   |     |     | • |

•

.

| <br>? . |  |  | • | ? | ? |  |
|---------|--|--|---|---|---|--|
|         |  |  |   |   |   |  |
|         |  |  |   |   |   |  |
|         |  |  |   |   |   |  |
|         |  |  |   |   |   |  |
|         |  |  |   |   |   |  |

| • | • |   | •   | . á | •   |
|---|---|---|-----|-----|-----|
| • | • | • | •   | . á | •   |
| • |