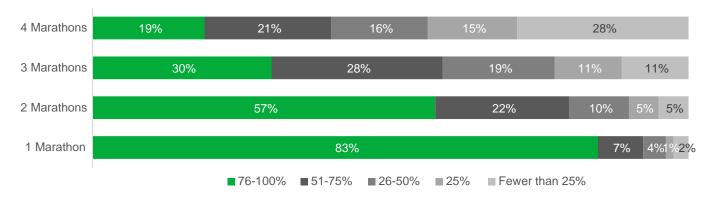

#### Figure 4

The majority of students across AISD elementary **schoop** leted at least one marathon, and 19% of elementary schools reported that 6-100% of their students mpleted the equivalent of 4 marathons.

Source. 2016-2017 Elementary Coordinated School Health diata cellepercentages are rounded to the nearest whole number