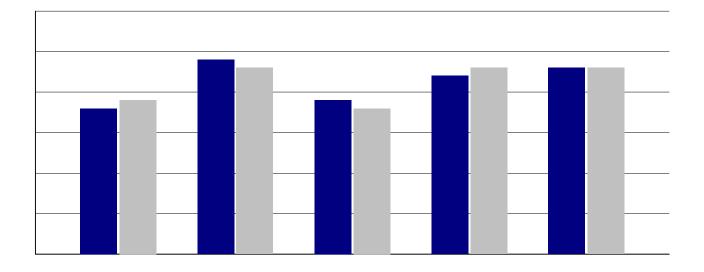

| Behavioral environment |       | 2009-2010 | Pearce<br>2010-2011 | 2011-2012 | All<br>Middle Schools<br>2011-2012 |
|------------------------|-------|-----------|---------------------|-----------|------------------------------------|
|                        |       |           |                     |           |                                    |
|                        |       |           |                     |           |                                    |
|                        |       |           |                     |           |                                    |
|                        |       |           |                     |           |                                    |
| Note.                  | never | always    |                     |           |                                    |