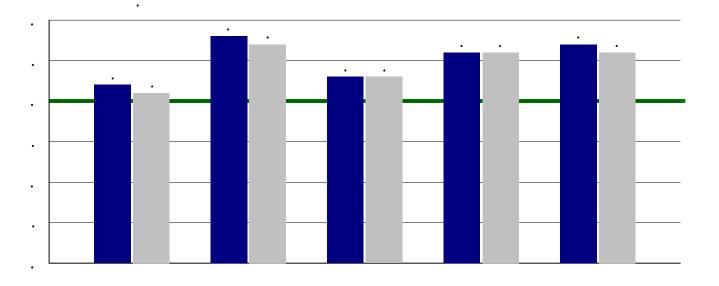

en

.







| • |   |   |   | • | • | • | •   | •   |
|---|---|---|---|---|---|---|-----|-----|
| • |   |   |   |   |   |   | . á |     |
| • |   |   |   | • | • | • |     | •   |
| • |   |   |   | • | • | • | .á  | •   |
| • |   | • |   |   | • | • |     | •   |
| • |   |   | • |   | • | • | •   | •   |
| • |   |   |   |   |   |   |     |     |
|   | • |   |   |   |   |   | •   | •   |
| • |   |   |   | • |   |   |     | · . |

·

·

|   |   |   |   | •   |            | •   |
|---|---|---|---|-----|------------|-----|
|   |   |   |   |     |            |     |
| • |   |   | • | . á | . â        |     |
| • |   |   |   |     | . á        |     |
|   |   |   |   |     |            |     |
|   |   |   |   |     | . á        |     |
|   |   |   | • | •   | . á        | . á |
|   |   | • |   | . â | .