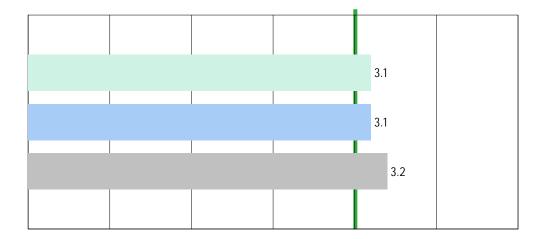

Note.

| Please tell us how often you engage in the following activities with |  |
|----------------------------------------------------------------------|--|
| your child:                                                          |  |
|                                                                      |  |
|                                                                      |  |
|                                                                      |  |
|                                                                      |  |
|                                                                      |  |
|                                                                      |  |
|                                                                      |  |
|                                                                      |  |
|                                                                      |  |
|                                                                      |  |
|                                                                      |  |