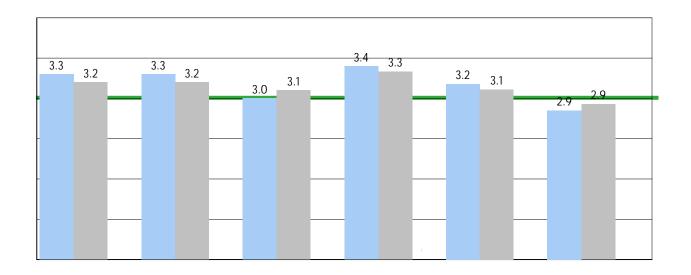

## Item Results

| My child's school staff clearly communicate their |  |
|---------------------------------------------------|--|
| expectations for                                  |  |
|                                                   |  |
|                                                   |  |
| School staff provide me with enough information   |  |
| about my child's                                  |  |
|                                                   |  |
|                                                   |  |
|                                                   |  |
|                                                   |  |
|                                                   |  |
|                                                   |  |
|                                                   |  |