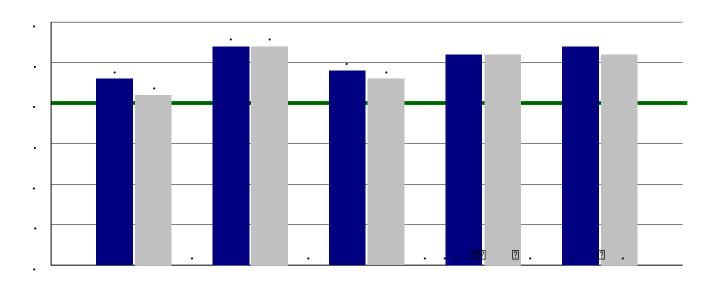

OF DISTANCE VALLEY AND DEDUCTORS SERVE



| • |   | • | • | . á | •          | • |
|---|---|---|---|-----|------------|---|
| • | • |   | • | •   |            |   |
| • |   | • | • | •   |            | • |
|   |   | • |   |     | . á<br>. á |   |
| • |   |   |   |     |            | • |
| ē |   |   |   |     |            |   |
|   | • |   |   |     |            |   |
|   |   |   |   |     |            | • |

. . .

.

|   |   |   |   |   | á   |       |          |
|---|---|---|---|---|-----|-------|----------|
| • |   |   | • | • | . á |       | •        |
|   |   |   |   | • |     |       | _        |
| • |   |   |   | • | •   | ·     | •        |
| • |   |   |   |   |     |       |          |
|   |   |   |   |   |     |       |          |
| • |   |   | • | • | •   | •     | •        |
|   |   |   |   |   |     |       |