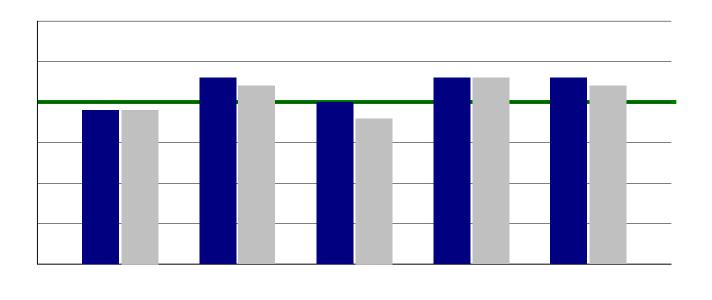

|                                             | Webb      |           |                             | All                         |
|---------------------------------------------|-----------|-----------|-----------------------------|-----------------------------|
| Student engagement                          | 2008-2009 | 2009-2010 | 2010-2011                   | Middle Schools<br>2010-2011 |
|                                             |           |           |                             | 2010 2011                   |
|                                             |           |           |                             |                             |
|                                             |           |           |                             |                             |
|                                             |           |           |                             |                             |
|                                             |           |           |                             |                             |
|                                             |           |           |                             |                             |
|                                             |           |           |                             |                             |
|                                             |           |           |                             |                             |
| Academic self-confidence                    |           | Webb      |                             | All                         |
| Academic Sen-confidence                     | 2008-2009 | 2009-2010 | 2010-2011                   | Middle Schools<br>2010-2011 |
|                                             |           |           |                             |                             |
|                                             |           |           |                             |                             |
|                                             |           |           |                             |                             |
|                                             |           |           |                             |                             |
|                                             |           |           |                             |                             |
|                                             | We        |           |                             | All                         |
| Teacher expectations                        |           | 20        | Middle Schools<br>2010-2011 |                             |
|                                             |           |           |                             |                             |
|                                             |           |           |                             |                             |
|                                             |           |           |                             |                             |
|                                             |           |           |                             |                             |
|                                             |           |           |                             |                             |
|                                             |           |           |                             |                             |
|                                             |           | Webb      |                             | All                         |
| 37. I will go to college after high school. | 2008-2009 | 2009-2010 | 2010-2011                   | Middle Schools<br>2010-2011 |
|                                             |           |           |                             |                             |
|                                             |           |           |                             |                             |