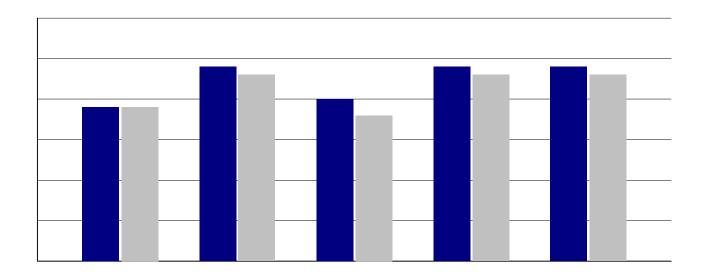

| Student engagement We | bb |  |
|-----------------------|----|--|
|                       |    |  |
|                       |    |  |
|                       |    |  |
|                       |    |  |
|                       |    |  |
|                       |    |  |
|                       |    |  |
|                       |    |  |
|                       |    |  |
|                       |    |  |
|                       |    |  |
|                       |    |  |
|                       |    |  |
|                       |    |  |
|                       |    |  |
|                       |    |  |
|                       |    |  |